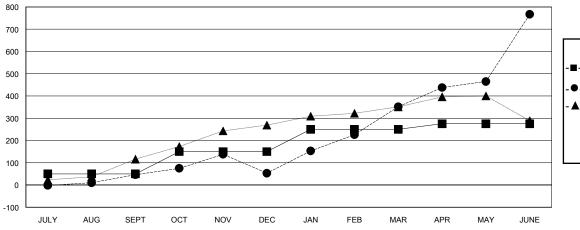

## GOALS AND ACTUAL MEMBERS CUMULATIVE

| -■- NEW MEMBER GROWTH NET GOAL    |
|-----------------------------------|
| - ● - NEW MEMBER GROWTH ACTUAL    |
| - ▲ - LAST YEAR MEMBERSHIP ACTUAL |
|                                   |
|                                   |
|                                   |
|                                   |