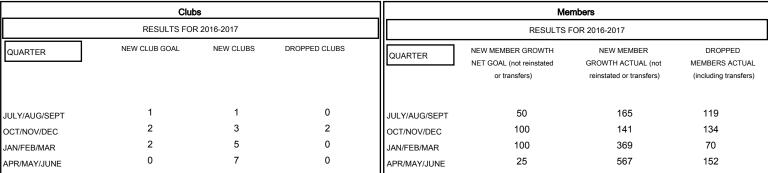

## MONTHLY MEMBERSHIP PROGRESS REPORT

## District 318 E

Results as of: 6/30/2017

GMT: OPEN LOCATION INDIA GMT CA



## GOALS AND ACTUAL NEW CLUBS CUMULATIVE



## GOALS AND ACTUAL MEMBERS CUMULATIVE



| -■- NEW MEMBER GROWTH NET GOAL    |
|-----------------------------------|
| - ● - NEW MEMBER GROWTH ACTUAL    |
| - ▲ - LAST YEAR MEMBERSHIP ACTUAL |
|                                   |
|                                   |
|                                   |
|                                   |

| DROPPED CLUBS: 2 |     |
|------------------|-----|
| DROPPED MEMBERS  |     |
| DECEASED         | 13  |
| CLUB CANCELLED   | 44  |
| OTHER            | 418 |
| TOTAL            | 475 |

| 114 CLUBS OF 127 ADDED 1 OR MORE<br>NEW MEMBERS | GENDER DISTE  MALE  FEMALE | 4,258 (87.63%)<br>601 (12.37%) |       |
|-------------------------------------------------|----------------------------|---------------