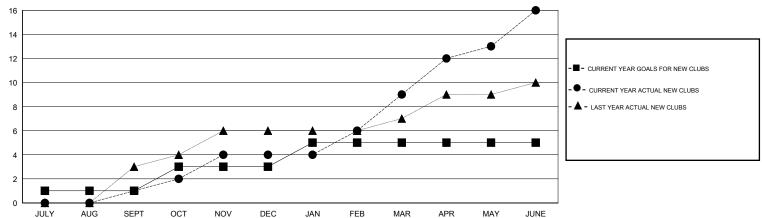

## MONTHLY MEMBERSHIP PROGRESS REPORT

## District 318 E

Results as of: 6/30/2017

GMT: OPEN LOCATION INDIA GMT CA



## GOALS AND ACTUAL NEW CLUBS CUMULATIVE



## GOALS AND ACTUAL MEMBERS CUMULATIVE



| -■- NEW MEMBER GROWTH NET GOAL    |
|-----------------------------------|
| - ● - NEW MEMBER GROWTH ACTUAL    |
| - ▲ - LAST YEAR MEMBERSHIP ACTUAL |
|                                   |
|                                   |
|                                   |
|                                   |

| DROPPED CLUBS: 2 |     |
|------------------|-----|
| DROPPED MEMBERS  |     |
| DECEASED         | 13  |
| CLUB CANCELLED   | 44  |
| OTHER            | 418 |
| TOTAL            | 475 |

| 114 CLUBS OF 127 ADDED 1 OR MORE<br>NEW MEMBERS | GENDER DISTE  MALE  FEMALE | 4,258 (87.63%)<br>601 (12.37%) |       |
|-------------------------------------------------|----------------------------|--------------------------------|-------|
| CLICK HERE FOR